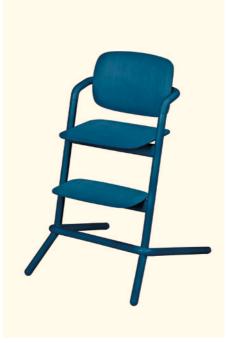

## **LEMO 4-IN-1 CHAIR BY CYBEX**

The latest innovation from the German brand Cybex, the LEMO (i.e. LEss is MOre) chair is a 4-in-1 model that grows with your child and can be used from birth to age 99. From bouncer to highchair that comes with a baby set, it then adjusts into a child's seat and finally one that fits adults. LEMO is available in two versions: plastic and aluminium or wood and aluminium, both in a range of six colours (outback green, canary yellow, twilight blue, porcelain white, infinity black, storm grey). In line with Cybex's D.S.F. Innovation Principle – unique clean Design, stringent Safety standards and intelligent Functionality - this is highquality sustainable furniture. (H.L.) lemo.cybex-online.com