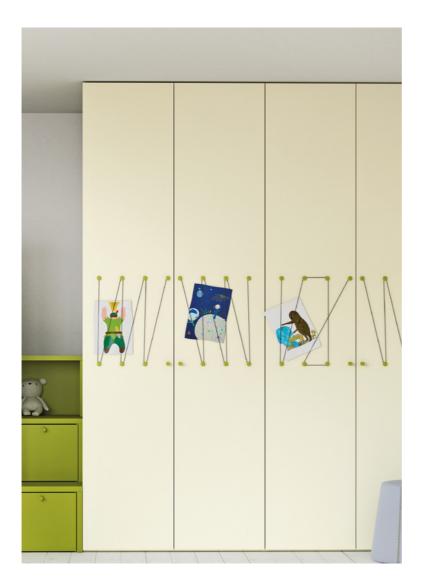

## **SPIDER PANEL BY NIDI**

Once again, the Italian brand Nidi proves just how well it combines aesthetics and functionality with this Spider wall panel. The simple system of little knobs and elastic form a brilliant memo-board to slide all the best holiday souvenirs behind. Photos, drawings, small objects and postcards can all be put up on the wall to prolong those fab memories. A clever system offering an alternative to desktop wallpaper. Easy to update, too! So why not weave your own web of memories? (H.L.) nidi.it